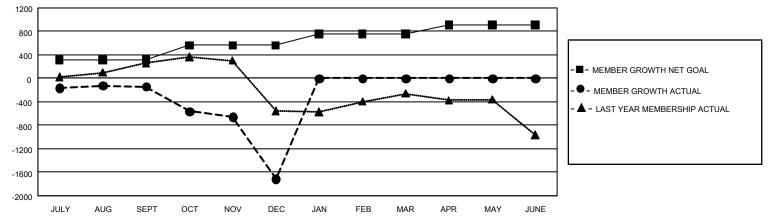

## GMT MONTHLY MEMBERSHIP PROGRESS REPORT Results as of: 12/31/2019

GMT Constitutional Area 6, Group F

REPORT DOES NOT INCLUDE CLUBS IN UNDISTRICTED AREAS.

| Clubs         |               |             |               | Members               |                        |                         |                                                    |  |  |
|---------------|---------------|-------------|---------------|-----------------------|------------------------|-------------------------|----------------------------------------------------|--|--|
|               | RESULTS FOR   | R 2019-2020 |               | RESULTS FOR 2019-2020 |                        |                         |                                                    |  |  |
| QUARTER       | NEW CLUB GOAL | NEW CLUBS   | DROPPED CLUBS | QUARTER MEM           | BER GROWTH NET<br>GOAL | MEMBER GROWTH<br>ACTUAL | DROPPED<br>MEMBERS ACTUAL<br>(including transfers) |  |  |
| JULY/AUG/SEPT | 27            | 2           | 5             | JULY/AUG/SEPT         | 930                    | 521                     | 566                                                |  |  |
| OCT/NOV/DEC   | 21            | 6           | 23            | OCT/NOV/DEC           | 765                    | 368                     | 1,914                                              |  |  |
| JAN/FEB/MAR   | 15            | 0           | 0             | JAN/FEB/MAR           | 585                    | 0                       | 0                                                  |  |  |
| APR/MAY/JUNE  | 18            | 0           | 0             | APR/MAY/JUNE          | 450                    | 0                       | 0                                                  |  |  |