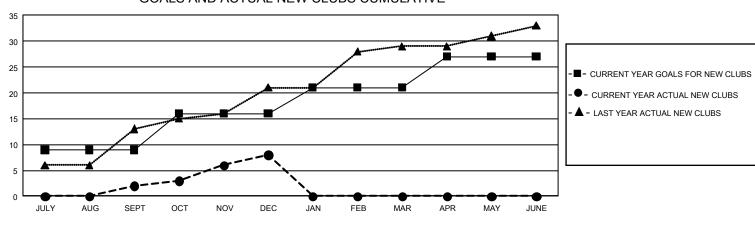

## GMT MONTHLY MEMBERSHIP PROGRESS REPORT Results as of: 12/31/2019

GMT Constitutional Area 6, Group F

REPORT DOES NOT INCLUDE CLUBS IN UNDISTRICTED AREAS.

| Clubs         |               |             |               | Members               |                        |                         |                                                    |  |  |
|---------------|---------------|-------------|---------------|-----------------------|------------------------|-------------------------|----------------------------------------------------|--|--|
|               | RESULTS FOR   | R 2019-2020 |               | RESULTS FOR 2019-2020 |                        |                         |                                                    |  |  |
| QUARTER       | NEW CLUB GOAL | NEW CLUBS   | DROPPED CLUBS | QUARTER MEM           | BER GROWTH NET<br>GOAL | MEMBER GROWTH<br>ACTUAL | DROPPED<br>MEMBERS ACTUAL<br>(including transfers) |  |  |
| JULY/AUG/SEPT | 27            | 2           | 5             | JULY/AUG/SEPT         | 930                    | 521                     | 566                                                |  |  |
| OCT/NOV/DEC   | 21            | 6           | 23            | OCT/NOV/DEC           | 765                    | 368                     | 1,914                                              |  |  |
| JAN/FEB/MAR   | 15            | 0           | 0             | JAN/FEB/MAR           | 585                    | 0                       | 0                                                  |  |  |
| APR/MAY/JUNE  | 18            | 0           | 0             | APR/MAY/JUNE          | 450                    | 0                       | 0                                                  |  |  |

GOALS AND ACTUAL NEW CLUBS CUMULATIVE

| DROPPED CLUBS: 28    |       | 128 CLUBS OF 425 ADDED 1 OR MORE | GENDER DISTRIBUTION                 |                 |       |
|----------------------|-------|----------------------------------|-------------------------------------|-----------------|-------|
|                      |       | NEW MEMBERS                      | MALE                                | 10,801 (80.48%) |       |
|                      |       |                                  | FEMALE                              | 2,620 (19.52%)  |       |
| DROPPED MEMBERS      |       |                                  |                                     |                 |       |
| DECEASED             | 23    | CLICK HERE FOR CUMULATIVE        | TOTAL FAMILY UNIT MEMBERS           |                 | 3,927 |
| CLUB CANCELLED 1,146 |       | MEMBERSHIP DATA                  |                                     |                 |       |
| OTHER                | 1,311 |                                  | FAMILY MEMBERS PAYING HALF DUES 2,3 |                 |       |
| TOTAL                | 2,480 |                                  |                                     |                 |       |